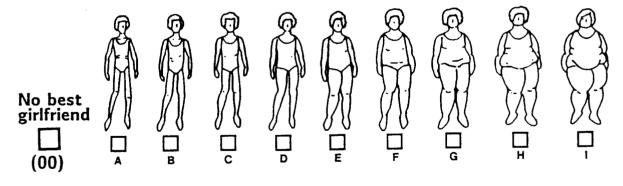

7C. Please tell me which figure looks most like your best girlfriend:

Continue with same Card or Slide

GRLIMAGE

8C. Please check the box under the figure that most looks like YOUR BEST GIRLFRIEND:

| I have<br>no best<br>girlfriend<br>(00) | A CANADA | В | 0 | 0     | E    | F | © G | H |  |
|-----------------------------------------|----------|---|---|-------|------|---|-----|---|--|
|                                         |          |   |   | GRLIN | IAGE |   |     |   |  |