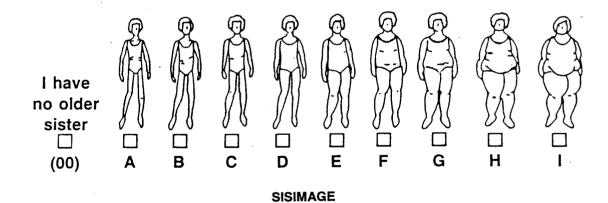

BROIMAGE

engelikan kanal

|     | HAND SHOW<br>CARD #4       | or | SHOW<br>SLIDE # | 4     |        |               |                |                |         |
|-----|----------------------------|----|-----------------|-------|--------|---------------|----------------|----------------|---------|
| 7B. | Please tel                 |    |                 | looks | most l | ike <u>an</u> | <u>older s</u> | <u>ister</u> - | nearest |
|     | No older<br>sister<br>(00) |    |                 | SISIN | E AAGE | © □ F         |                |                | -<br>-  |