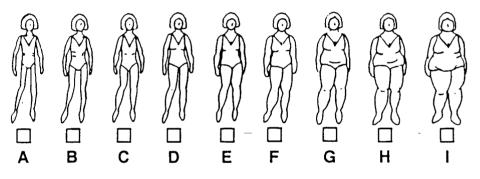

7A. Please check the box under the figure that most looks like YOUR OLDER BROTHER - nearest your age:

+ 1,90 x 2,34 x 30 x 22

7B. Please check the box under the figure that most looks like YOUR OLDER SISTER - nearest your age: