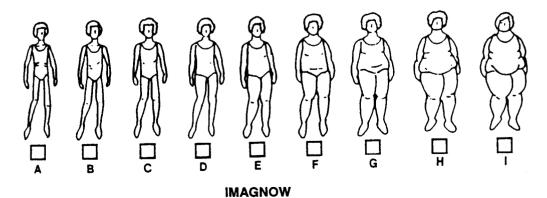

15A. When I am a grownup, 25 to 30 years old, I will <u>probably</u> look 1 like:

**IMAGADLT** 

Continue with same Card or Slide

15B. When I am a grownup, 25 to 30 years old, I <u>would like</u> to look like:

### 16A. When I am grownup, 25-30 years old, I WILL PROBABLY look like:

16B. When I am a growup, 25-30 years old, I WOULD LIKE to look like: