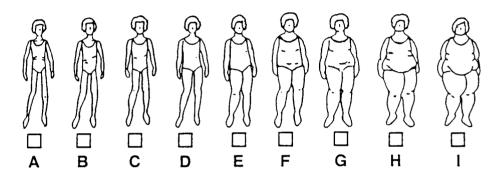

| 5. Do y         | ou think your mother (or female guardian) likes you     | r present                       |
|-----------------|---------------------------------------------------------|---------------------------------|
| Weigi           | •••                                                     | MOMWT                           |
|                 | Yes                                                     |                                 |
|                 | No                                                      | <b>□</b> 2                      |
|                 | Do not have one                                         | <b></b> 3                       |
| HAND SI<br>CARD |                                                         |                                 |
|                 |                                                         | Wouldn't Make<br>Anv Difference |
| A.              | Have more friends                                       | POPULTH                         |
| - B.            | Look less grown up                                      | LESADLTH                        |
| C.              | Feel less in charge of things                           | LSCHRGTH                        |
| D.              | Feel better about herself                               | FELBETTH                        |
| E.              | Be prettier                                             | PRETYTH                         |
| F.              | Feel more like a girl                                   | MORGRLTH                        |
| G.              | Be less likely to get pushed around                     | PUSHEDTH                        |
| H.              | Be healthier                                            | н <b>г</b> тнтн                 |
| HAND S          |                                                         |                                 |
|                 | e tell me which figure looks most like an older brother | - nearest                       |
| your            | age (if you have one):                                  |                                 |
| No o<br>broth   |                                                         |                                 |
| No o            |                                                         |                                 |

BROIMAGE

engelikan kanal

|     | HAND SHOW<br>CARD #4       | or | SHOW<br>SLIDE # | 4     |        |               |                |                |         |
|-----|----------------------------|----|-----------------|-------|--------|---------------|----------------|----------------|---------|
| 7B. | Please tel                 |    |                 | looks | most l | ike <u>an</u> | <u>older s</u> | <u>ister</u> - | nearest |
|     | No older<br>sister<br>(00) |    |                 | SISIN | E AAGE | © □ F         |                |                | -<br>-  |