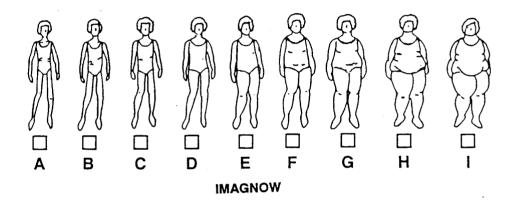

The next set of questions ask about how you LOOK NOW, how YOU THINK YOU ARE GOING TO LOOK, and how you would BEST LIKE TO LOOK. Please check the box under the figure that best answers the following:

#### 14A. Right NOW I look like:

#### 14B. I WOULD LIKE it best if I now looked like:

**IMAGBST** 

15A. When I am a teenager in high school, I will PROBABLY look like:

+ 124 x 22 x x 1 x 1 x

39. di 4

15B. When I am a teenager in high school, I WOULD LIKE to look like: