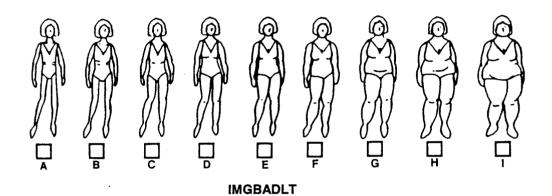

15A. When I am a grownup, 25 to 30 years old, I will <u>probably</u> look 1 like:

**IMAGADLT** 

Continue with same Card or Slide

15B. When I am a grownup, 25 to 30 years old, I <u>would like</u> to look like: