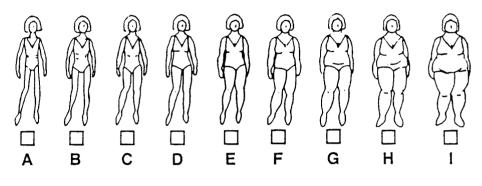

The next set of questions ask about how you LOOK NOW, how YOU THINK YOU ARE GOING TO LOOK, and how you would BEST LIKE TO LOOK. Please check the box under the figure that best answers the following:

#### 14A. Right NOW I look like:

#### 14B. I WOULD LIKE it best if I now looked like:

**IMAGBST** 

15A. When I am a teenager in high school, I will PROBABLY look like:

+ 124 x 22 x x 1 x 1 x

39. di 4

15B. When I am a teenager in high school, I WOULD LIKE to look like: