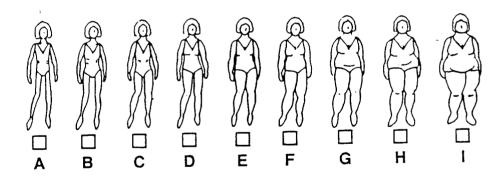

7A. Please check the box under the figure that most looks like YOUR OLDER BROTHER - nearest your age:

+ 1,90 x 2,34 x 30 x 22

7B. Please check the box under the figure that most looks like YOUR OLDER SISTER - nearest your age: