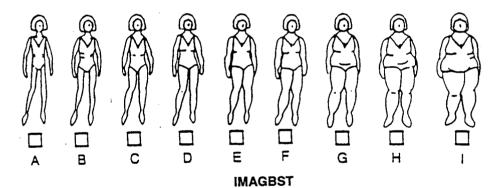

The next set of questions ask about how you LOOK NOW, how YOU THINK YOU ARE GOING TO LOOK, and how you would BEST LIKE TO LOOK. Please check the box under the figure that best answers the following:

#### 14A. Right NOW I look like:

#### 14B. I WOULD LIKE it best if I now looked like:

**IMAGBST** 

15A. When I am a teenager in high school, I will PROBABLY look like:

+ 124 x 22 x x 1 x 1 x

39. di 4

15B. When I am a teenager in high school, I WOULD LIKE to look like: