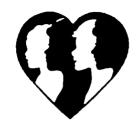

13. The next set of questions ask about how you look now, how you think you are going to look, and how you would best like to look. Please (check the box under the figure that best answers the following/tell me which figure best answers the following:)

#### 13A. Right now I look like:

Continue with same Card or Slide

13B. I would like it best if I now looked like:

HAND SHOW CARD #9

SHOW SLIDE #9

- Please (check the box under the figure that best answers the 14. following/tell me which figure best answers the following:)
  - 14A. When I am a teenager in high school, I will probably look like:

**IMAGTEEN** 

Continue with same Card or Slide

14B. When I am a teenager in high school, I would like to look like:

engelik elektrik dan kemilia

**IMAGBTEN** 

Continue with same Card or Slide

15. Please tell me which figure best answers the following:

15A. When I am a grownup, 25 to 30 years old, I will <u>probably</u> look 1 like:

**IMAGADLT** 

Continue with same Card or Slide

15B. When I am a grownup, 25 to 30 years old, I <u>would like</u> to look like: