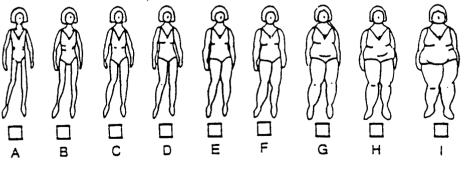

romania in a

8A. Please check the box under the figure that most looks like YOUR OLDER BROTHER - nearest your age:

8B. Please check the box under the figure that most looks like YOUR OLDER
- SISTER - nearest your age:

8C. Please check the box under the figure that most looks like YOUR BEST GIRLFRIEND:

| I have<br>no best<br>girlfriend<br>(00) | A CANADA | В | 0 | 0     | E    | F | © G | H |  |
|-----------------------------------------|----------|---|---|-------|------|---|-----|---|--|
|                                         |          |   |   | GRLIN | IAGE |   |     |   |  |