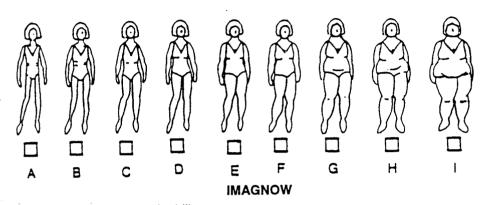

13. The next set of questions ask about how you look now, how you think you are going to look, and how you would best like to look. Please (check the box under the figure that best answers the following/tell me which figure best answers the following:)

#### 13A. Right now I look like:

Continue with same Card or Slide

13B. I would like it best if I now looked like:

HAND SHOW CARD #9

SHOW SLIDE #9

- Please (check the box under the figure that best answers the 14. following/tell me which figure best answers the following:)
  - 14A. When I am a teenager in high school, I will probably look like:

**IMAGTEEN** 

Continue with same Card or Slide

14B. When I am a teenager in high school, I would like to look like:

engelik elektrik dan kemilia

**IMAGBTEN** 

Continue with same Card or Slide

15. Please tell me which figure best answers the following:

15A. When I am a grownup, 25 to 30 years old, I will <u>probably</u> look 1 like:

**IMAGADLT** 

Continue with same Card or Slide

15B. When I am a grownup, 25 to 30 years old, I <u>would like</u> to look like:

HAND SHOW CARD #10 SHOW r SLIDE #10

16. Please tell me which figure best answers the following: A woman looks best when she looks like:

**IMAGBFEM** 

| 17.           | Do yo          | u have any <u>close friends</u> who are:                                  |       |            |         |
|---------------|----------------|---------------------------------------------------------------------------|-------|------------|---------|
|               | А.<br>В.<br>С. | White?  Black?  Hispanic (for example, Puerto Rican, Mexican-             | Yes   | اسما       | FRWHITE |
|               |                | American, Cuban, Latin American)?                                         |       |            | FRHISP  |
|               | D.             | Asian (for example, Chinese, Japanese,  East Indian) or Pacific Islander? |       |            | FRASIAN |
|               | E.             | American Indian or Alaskan Native (for example, Eskimo)?                  |       |            | FRAMIND |
| - <b>18</b> . | in yo          | ur school (check only one box):                                           | :     | SCHRACE    |         |
|               |                | All or most of the kids are black                                         | ••••• |            |         |
|               |                | About half the kids are black and                                         |       |            |         |
| -             |                | half the kids are white                                                   |       |            |         |
|               |                | All or most of the kids are white                                         | ••••• | <b>—</b> 3 |         |
| 19.           | Have           | you ever tried to <u>lose</u> weight?                                     | Yes   | <u>No</u>  | LOSWT   |
| 20.           | Have           | you ever tried to gain weight?                                            |       |            | GAINWT  |
| 21.           | Are y          | ou trying to <u>lose</u> weight now?                                      |       |            | LOSWTNW |