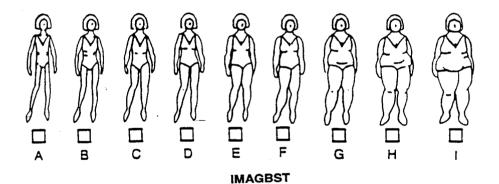

HAND SHOW CARD #10 SHOW r SLIDE #10

16. Please tell me which figure best answers the following: A woman looks best when she looks like:

**IMAGBFEM** 

| 17.           | Do yo          | u have any <u>close friends</u> who are:                                  |       |            |         |
|---------------|----------------|---------------------------------------------------------------------------|-------|------------|---------|
|               | А.<br>В.<br>С. | White?  Black?  Hispanic (for example, Puerto Rican, Mexican-             | Yes   | اسما       | FRWHITE |
|               |                | American, Cuban, Latin American)?                                         |       |            | FRHISP  |
|               | D.             | Asian (for example, Chinese, Japanese,  East Indian) or Pacific Islander? |       |            | FRASIAN |
|               | E.             | American Indian or Alaskan Native (for example, Eskimo)?                  |       |            | FRAMIND |
| - <b>18</b> . | in yo          | ur school (check only one box):                                           | :     | SCHRACE    |         |
|               |                | All or most of the kids are black                                         | ••••• |            |         |
|               |                | About half the kids are black and                                         |       |            |         |
| -             |                | half the kids are white                                                   |       |            |         |
|               |                | All or most of the kids are white                                         | ••••• | <b>—</b> 3 |         |
| 19.           | Have           | you ever tried to <u>lose</u> weight?                                     | Yes   | <u>No</u>  | LOSWT   |
| 20.           | Have           | you ever tried to gain weight?                                            |       |            | GAINWT  |
| 21.           | Are y          | ou trying to <u>lose</u> weight now?                                      |       |            | LOSWTNW |