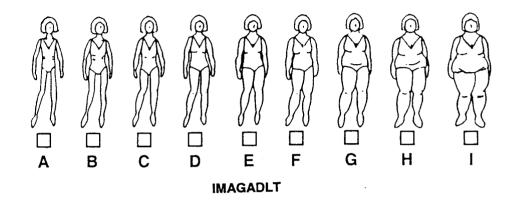

15A. When I am a grownup, 25 to 30 years old, I will <u>probably</u> look 1 like:

**IMAGADLT** 

Continue with same Card or Slide

15B. When I am a grownup, 25 to 30 years old, I <u>would like</u> to look like: