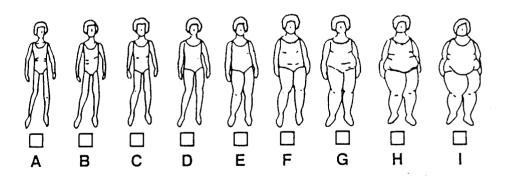

romania in a

8A. Please check the box under the figure that most looks like YOUR OLDER BROTHER - nearest your age:

8B. Please check the box under the figure that most looks like YOUR OLDER
- SISTER - nearest your age:

8C. Please check the box under the figure that most looks like YOUR BEST GIRLFRIEND:

| I have<br>no best<br>girlfriend<br>(00) | A CANADA | В | 0 | 0     | E    | F | © G | H |  |
|-----------------------------------------|----------|---|---|-------|------|---|-----|---|--|
|                                         |          |   |   | GRLIN | IAGE |   |     |   |  |