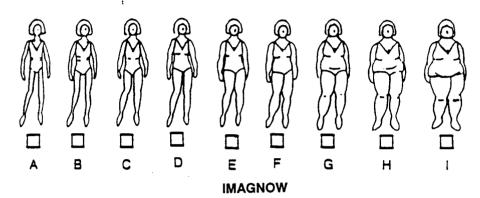

The next set of questions ask about how you LOOK NOW, how YOU THINK YOU ARE GOING TO LOOK, and how you would BEST LIKE TO LOOK. Please check the box under the figure that best answers the following:

#### 14A. Right NOW I look like:

#### 14B. I WOULD LIKE it best if I now looked like:

**IMAGBST** 

15A. When I am a teenager in high school, I will PROBABLY look like:

+ 124 x 22 x x 1 x 1 x

39. di 4

15B. When I am a teenager in high school, I WOULD LIKE to look like: