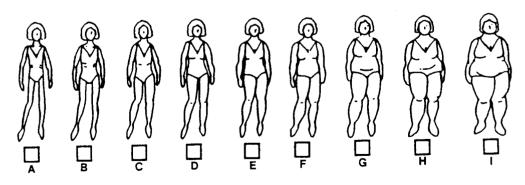

HAND SHOW CARD #10 SHOW r SLIDE #10

16. Please tell me which figure best answers the following: A woman looks best when she looks like:

**IMAGBFEM** 

| 17.           | Do yo          | u have any <u>close friends</u> who are:                                  |       |            |         |
|---------------|----------------|---------------------------------------------------------------------------|-------|------------|---------|
|               | А.<br>В.<br>С. | White?  Black?  Hispanic (for example, Puerto Rican, Mexican-             | Yes   | اسما       | FRWHITE |
|               |                | American, Cuban, Latin American)?                                         |       |            | FRHISP  |
|               | D.             | Asian (for example, Chinese, Japanese,  East Indian) or Pacific Islander? |       |            | FRASIAN |
|               | E.             | American Indian or Alaskan Native (for example, Eskimo)?                  |       |            | FRAMIND |
| - <b>18</b> . | in yo          | ur school (check only one box):                                           | :     | SCHRACE    |         |
|               |                | All or most of the kids are black                                         | ••••• |            |         |
|               |                | About half the kids are black and                                         |       |            |         |
| -             |                | half the kids are white                                                   |       |            |         |
|               |                | All or most of the kids are white                                         | ••••• | <b>—</b> 3 |         |
| 19.           | Have           | you ever tried to <u>lose</u> weight?                                     | Yes   | <u>No</u>  | LOSWT   |
| 20.           | Have           | you ever tried to gain weight?                                            |       |            | GAINWT  |
| 21.           | Are y          | ou trying to <u>lose</u> weight now?                                      |       |            | LOSWTNW |

### 17. A woman looks BEST when she looks like:

| 18. | Do  | you have any CLOSE FRIENDS who are:                                            |     |       |         |
|-----|-----|--------------------------------------------------------------------------------|-----|-------|---------|
|     |     |                                                                                | Yes | No    |         |
|     | A.  | White?                                                                         |     |       | FRWHITE |
|     | В.  | Black?                                                                         |     |       | FRBLACK |
|     | C.  | Hispanic (for example, Puerto Rican, Mexican-American, Cuban, Latin American)? |     |       | FRHISP  |
|     | D.  | Asian (for example, Chinese, Japanese, East Indian) or Pacific Islander?       |     |       | FRASIAN |
| -   | E.  | American Indian or Alaskan Native (for example, Eskimo)?                       | ·   |       | FRAMIND |
| 19. | ln  | your school (check only <i>ONE</i> box):                                       | sc  | HRACE |         |
|     |     | All or most of the kids are black                                              |     | 1     |         |
|     |     | About half the kids are black and half the kids are white                      | e [ | 2     |         |
|     |     | All or most of the kids are white                                              |     | 3     |         |
|     |     | None of these describe my school                                               | [   | 4     |         |
|     |     |                                                                                | Yes | No    |         |
| 20. | Ha  | ve you tried to LOSE weight in the last 2 years?                               |     |       | LOSWT   |
| 21. | Ha  | ve you tried to GAIN weight in the last 2 years?                               |     |       | GAINWT  |
| 22. | Are | e you trying to LOSE weight now?                                               |     |       | LOSWTN  |