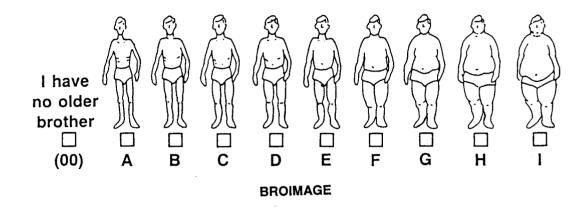

| 5. Do y         | ou think your mother (or female guardian) likes you     | r present                       |
|-----------------|---------------------------------------------------------|---------------------------------|
| Weigi           | •••                                                     | MOMWT                           |
|                 | Yes                                                     |                                 |
|                 | No                                                      | <b>□</b> 2                      |
|                 | Do not have one                                         | <b></b> 3                       |
| HAND SI<br>CARD |                                                         |                                 |
|                 |                                                         | Wouldn't Make<br>Anv Difference |
| A.              | Have more friends                                       | POPULTH                         |
| - B.            | Look less grown up                                      | LESADLTH                        |
| C.              | Feel less in charge of things                           | LSCHRGTH                        |
| D.              | Feel better about herself                               | FELBETTH                        |
| E.              | Be prettier                                             | PRETYTH                         |
| F.              | Feel more like a girl                                   | MORGRLTH                        |
| G.              | Be less likely to get pushed around                     | PUSHEDTH                        |
| H.              | Be healthier                                            | н <b>г</b> тнтн                 |
| HAND S          |                                                         |                                 |
|                 | e tell me which figure looks most like an older brother | - nearest                       |
| your            | age (if you have one):                                  |                                 |
| No o<br>broth   |                                                         |                                 |
| No o            |                                                         |                                 |

BROIMAGE

engelikan kanal

|     | HAND SHOW<br>CARD #4       | or | SHOW<br>SLIDE # | 4     |        |               |                |                |         |
|-----|----------------------------|----|-----------------|-------|--------|---------------|----------------|----------------|---------|
| 7B. | Please tel                 |    |                 | looks | most l | ike <u>an</u> | <u>older s</u> | <u>ister</u> - | nearest |
|     | No older<br>sister<br>(00) |    |                 | SISIN | E AAGE | © □ F         |                |                | -<br>-  |

romania in a

8A. Please check the box under the figure that most looks like YOUR OLDER BROTHER - nearest your age:

8B. Please check the box under the figure that most looks like YOUR OLDER
- SISTER - nearest your age: