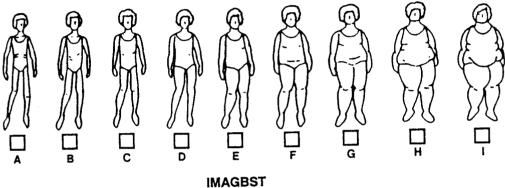

#### 13A. Right now I look like:

Continue with same Card or Slide

13B. I would like it best if I now looked like:

HAND SHOW CARD #9

SHOW SLIDE #9

- Please (check the box under the figure that best answers the 14. following/tell me which figure best answers the following:)
  - 14A. When I am a teenager in high school, I will probably look like:

#### 14B. I WOULD LIKE it best if I now looked like:

**IMAGBST** 

15A. When I am a teenager in high school, I will PROBABLY look like:

+ 124 x 22 x x 1 x 1 x

39. di 4

15B. When I am a teenager in high school, I WOULD LIKE to look like: