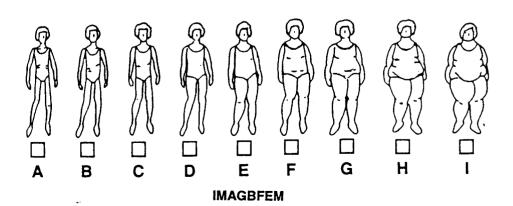

HAND SHOW CARD #10 SHOW r SLIDE #10

16. Please tell me which figure best answers the following: A woman looks best when she looks like:

**IMAGBFEM** 

| 17.           | Do yo          | u have any <u>close friends</u> who are:                                  |       |            |         |
|---------------|----------------|---------------------------------------------------------------------------|-------|------------|---------|
|               | А.<br>В.<br>С. | White?  Black?  Hispanic (for example, Puerto Rican, Mexican-             | Yes   | اسما       | FRWHITE |
|               |                | American, Cuban, Latin American)?                                         |       |            | FRHISP  |
|               | D.             | Asian (for example, Chinese, Japanese,  East Indian) or Pacific Islander? |       |            | FRASIAN |
|               | E.             | American Indian or Alaskan Native (for example, Eskimo)?                  |       |            | FRAMIND |
| - <b>18</b> . | in yo          | ur school (check only one box):                                           | :     | SCHRACE    |         |
|               |                | All or most of the kids are black                                         | ••••• |            |         |
|               |                | About half the kids are black and                                         |       |            |         |
| -             |                | half the kids are white                                                   |       |            |         |
|               |                | All or most of the kids are white                                         | ••••• | <b>—</b> 3 |         |
| 19.           | Have           | you ever tried to <u>lose</u> weight?                                     | Yes   | <u>No</u>  | LOSWT   |
| 20.           | Have           | you ever tried to gain weight?                                            |       |            | GAINWT  |
| 21.           | Are y          | ou trying to <u>lose</u> weight now?                                      |       |            | LOSWTNW |