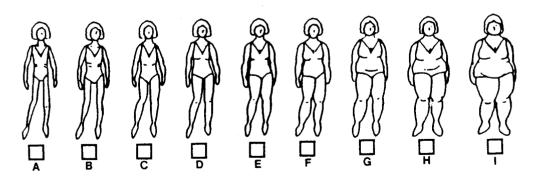

| 5. Do y         | ou think your mother (or female guardian) likes you     | r present                       |
|-----------------|---------------------------------------------------------|---------------------------------|
| Weigi           | •••                                                     | MOMWT                           |
|                 | Yes                                                     |                                 |
|                 | No                                                      | <b>□</b> 2                      |
|                 | Do not have one                                         | <b></b> 3                       |
| HAND SI<br>CARD |                                                         |                                 |
|                 |                                                         | Wouldn't Make<br>Anv Difference |
| A.              | Have more friends                                       | POPULTH                         |
| - B.            | Look less grown up                                      | LESADLTH                        |
| C.              | Feel less in charge of things                           | LSCHRGTH                        |
| D.              | Feel better about herself                               | FELBETTH                        |
| E.              | Be prettier                                             | PRETYTH                         |
| F.              | Feel more like a girl                                   | MORGRLTH                        |
| G.              | Be less likely to get pushed around                     | PUSHEDTH                        |
| H.              | Be healthier                                            | н <b>г</b> тнтн                 |
| HAND S          |                                                         |                                 |
|                 | e tell me which figure looks most like an older brother | - nearest                       |
| your            | age (if you have one):                                  |                                 |
| No o<br>broth   |                                                         |                                 |
| No o            |                                                         |                                 |

BROIMAGE

engelikan kanal

|     | HAND SHOW<br>CARD #4       | or | SHOW<br>SLIDE # | 4     |        |               |                |                |         |
|-----|----------------------------|----|-----------------|-------|--------|---------------|----------------|----------------|---------|
| 7B. | Please tel                 |    |                 | looks | most l | ike <u>an</u> | <u>older s</u> | <u>ister</u> - | nearest |
|     | No older<br>sister<br>(00) |    |                 | SISIN | E AAGE | © □ F         |                |                | -<br>-  |