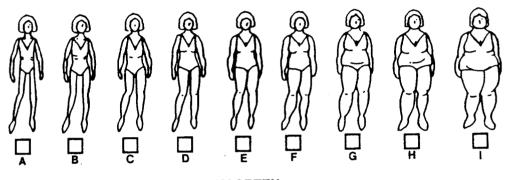

15A. When I am a grownup, 25 to 30 years old, I will <u>probably</u> look 1 like:

**IMAGADLT** 

Continue with same Card or Slide

15B. When I am a grownup, 25 to 30 years old, I <u>would like</u> to look like: