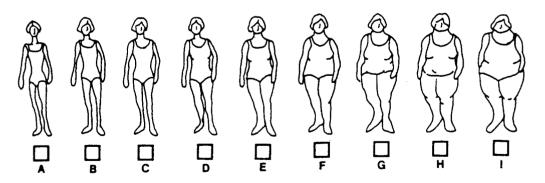

romania in a

8A. Please check the box under the figure that most looks like YOUR OLDER BROTHER - nearest your age:

8B. Please check the box under the figure that most looks like YOUR OLDER
- SISTER - nearest your age: