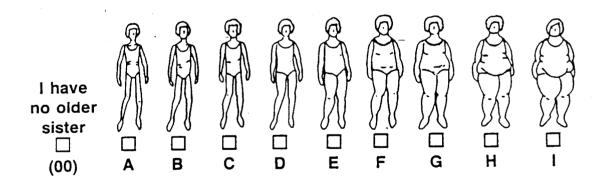

BROIMAGE

engelikan kanal

|     | HAND SHOW<br>CARD #4       | or | SHOW<br>SLIDE # | 4     |        |               |                |                |         |
|-----|----------------------------|----|-----------------|-------|--------|---------------|----------------|----------------|---------|
| 7B. | Please tel                 |    |                 | looks | most l | ike <u>an</u> | <u>older s</u> | <u>ister</u> - | nearest |
|     | No older<br>sister<br>(00) |    |                 | SISIN | E AAGE | © □ F         |                |                | -<br>-  |