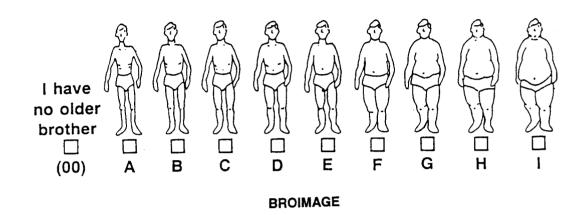

| 5. Do y         | ou think your mother (or female guardian) likes you     | r present                       |
|-----------------|---------------------------------------------------------|---------------------------------|
| Weigi           | •••                                                     | MOMWT                           |
|                 | Yes                                                     |                                 |
|                 | No                                                      | <b>□</b> 2                      |
|                 | Do not have one                                         | <b></b> 3                       |
| HAND SI<br>CARD |                                                         |                                 |
|                 |                                                         | Wouldn't Make<br>Anv Difference |
| A.              | Have more friends                                       | POPULTH                         |
| - B.            | Look less grown up                                      | LESADLTH                        |
| C.              | Feel less in charge of things                           | LSCHRGTH                        |
| D.              | Feel better about herself                               | FELBETTH                        |
| E.              | Be prettier                                             | PRETYTH                         |
| F.              | Feel more like a girl                                   | MORGRLTH                        |
| G.              | Be less likely to get pushed around                     | PUSHEDTH                        |
| H.              | Be healthier                                            | н <b>г</b> тнтн                 |
| HAND S          |                                                         |                                 |
|                 | e tell me which figure looks most like an older brother | - nearest                       |
| your            | age (if you have one):                                  |                                 |
| No o<br>broth   |                                                         |                                 |
| No o            |                                                         |                                 |

BROIMAGE

engelikan kanal

|     | HAND SHOW<br>CARD #4       | or | SHOW<br>SLIDE # | 4     |        |               |                |                |         |
|-----|----------------------------|----|-----------------|-------|--------|---------------|----------------|----------------|---------|
| 7B. | Please tel                 |    |                 | looks | most l | ike <u>an</u> | <u>older s</u> | <u>ister</u> - | nearest |
|     | No older<br>sister<br>(00) |    |                 | SISIN | E AAGE | © □ F         |                |                | -<br>-  |