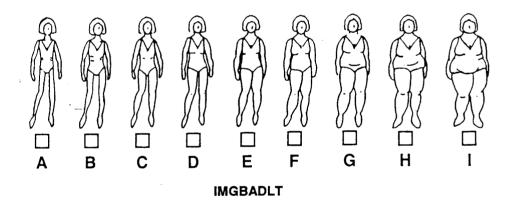

15A. When I am a grownup, 25 to 30 years old, I will <u>probably</u> look 1 like:

**IMAGADLT** 

Continue with same Card or Slide

15B. When I am a grownup, 25 to 30 years old, I <u>would like</u> to look like: