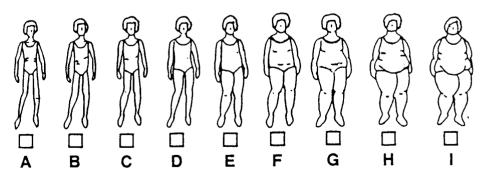

| 5. Do y         | ou think your mother (or female guardian) likes you     | r present                       |
|-----------------|---------------------------------------------------------|---------------------------------|
| Weigi           | •••                                                     | MOMWT                           |
|                 | Yes                                                     |                                 |
|                 | No                                                      | <b>□</b> 2                      |
|                 | Do not have one                                         | <b></b> 3                       |
| HAND SI<br>CARD |                                                         |                                 |
|                 |                                                         | Wouldn't Make<br>Anv Difference |
| A.              | Have more friends                                       | POPULTH                         |
| - B.            | Look less grown up                                      | LESADLTH                        |
| C.              | Feel less in charge of things                           | LSCHRGTH                        |
| D.              | Feel better about herself                               | FELBETTH                        |
| E.              | Be prettier                                             | PRETYTH                         |
| F.              | Feel more like a girl                                   | MORGRLTH                        |
| G.              | Be less likely to get pushed around                     | PUSHEDTH                        |
| H.              | Be healthier                                            | н <b>г</b> тнтн                 |
| HAND S          |                                                         |                                 |
|                 | e tell me which figure looks most like an older brother | - nearest                       |
| your            | age (if you have one):                                  |                                 |
| No o<br>broth   |                                                         |                                 |
| No o            |                                                         |                                 |

BROIMAGE

engelikan kanal

|     | HAND SHOW<br>CARD #4       | or | SHOW<br>SLIDE # | 4     |        |               |                |                |         |
|-----|----------------------------|----|-----------------|-------|--------|---------------|----------------|----------------|---------|
| 7B. | Please tel                 |    |                 | looks | most l | ike <u>an</u> | <u>older s</u> | <u>ister</u> - | nearest |
|     | No older<br>sister<br>(00) |    |                 | SISIN | E AAGE | © □ F         |                |                | -<br>-  |

7C. Please tell me which figure looks most like your best girlfriend:

Continue with same Card or Slide

GRLIMAGE