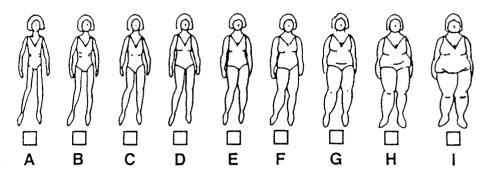

romania in a

8A. Please check the box under the figure that most looks like YOUR OLDER BROTHER - nearest your age:

8B. Please check the box under the figure that most looks like YOUR OLDER
- SISTER - nearest your age:

8C. Please check the box under the figure that most looks like YOUR BEST GIRLFRIEND:

| I have<br>no best<br>girlfriend<br>(00) | A CANADA | В | 0 | 0     | E    | F | © G | H |  |
|-----------------------------------------|----------|---|---|-------|------|---|-----|---|--|
|                                         |          |   |   | GRLIN | IAGE |   |     |   |  |